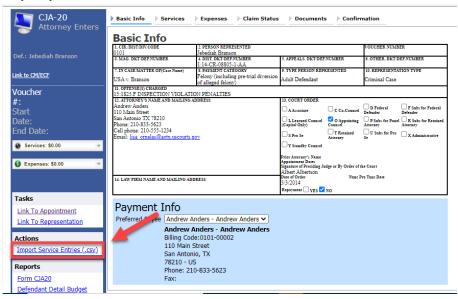

STEP 3

When the document opens, in the **Actions** menu on the left side of the page, click the **Import Service Entries (.csv)** link.