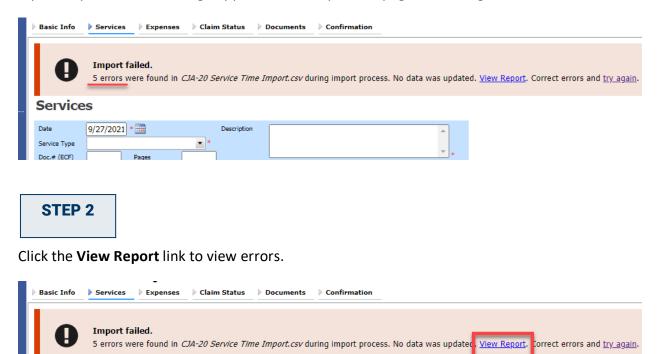

#### STEP 4

The Services page appears. To view a sample .csv file, click the downloadable sample spreadsheet link. Click the **Additional Information** link to view instructions for importing time from a .csv file.