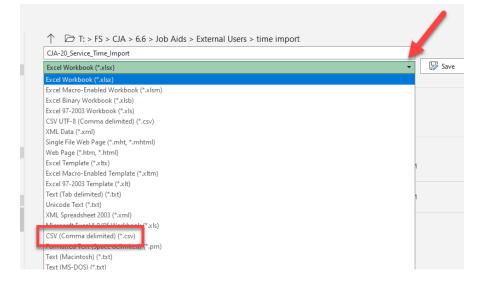

#### STEP 4

The Services page appears. To view a sample .csv file, click the downloadable sample spreadsheet link. Click the **Additional Information** link to view instructions for importing time from a .csv file.