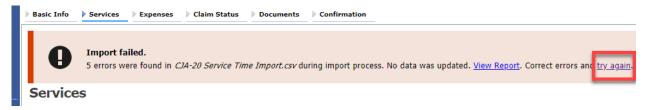

#### STEP 4

The Services page appears. To view a sample .csv file, click the downloadable sample spreadsheet link. Click the **Additional Information** link to view instructions for importing time from a .csv file.